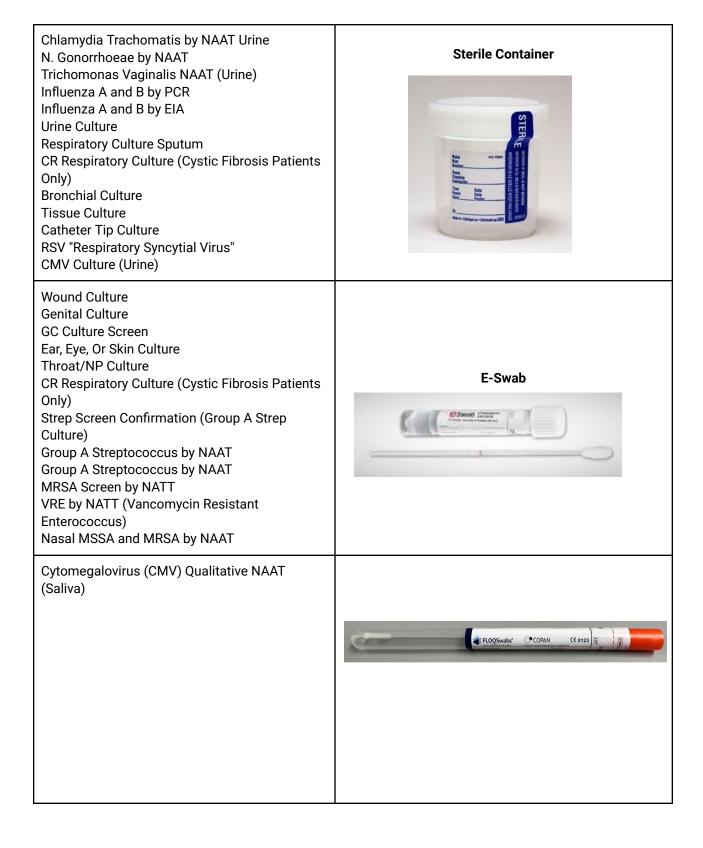

| Chlamydia Trachomatis by NAAT<br>N. Gonorrhoeae by NAAT<br>Trichomonas Vaginalis NAAT                                                                                                                                                                                                                                                                   | <section-header></section-header> |
|---------------------------------------------------------------------------------------------------------------------------------------------------------------------------------------------------------------------------------------------------------------------------------------------------------------------------------------------------------|-----------------------------------|
| Fluid Culture w/ Anaerobes and Smear (Body<br>Fluid Culture)<br>Wound Culture w/Anaerobes and Smear (Any<br>wound Aspirate)                                                                                                                                                                                                                             | Sterile Syringe                   |
| CSF Culture w/Smear<br>Meningitis/Encephalitis Pathogen Panel by<br>NAAT CSF<br>Herpes Simplex Virus 1 / 2 DNA by NAAT (CSF)<br>Varicella Zoster Culture<br>CMV Culture                                                                                                                                                                                 | CSF Vials                         |
| 2019 Coronavirus SARS-CoV-2<br>Influenza A and B by PCR<br>Influenza A and B by EIA<br>Herpes Simplex Virus 1 / 2 DNA by PCR (NOT<br>CSF)<br>Herpes Simplex Virus "HSV" Culture<br>Varicella Zoster Culture<br>RSV "Respiratory Syncytial Virus"<br>Respiratory Pathogens Panel by NAAT<br>Bordetella Pertussis by NAAT<br>Mycoplasma Pneumonia by NAAT | Viral-Universal Transport Media   |